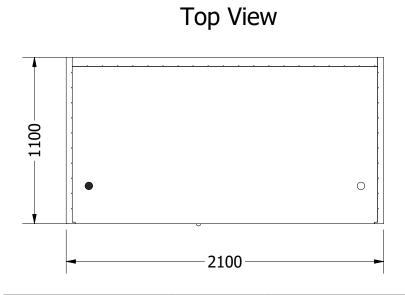

- o 230v cable entrance for oven
- 230v cable from the roof
- 1. Infraheat Intense 9 pcs.
- 2. Infraheat Carbon XL 2 pcs.

| Socket IR / Finnish        | 230v / 230v   | Proje      | ect Name: | Combi Sauna                 |                                  |   |  |
|----------------------------|---------------|------------|-----------|-----------------------------|----------------------------------|---|--|
| Ampere IR / Finnish        | 16a / 16a     |            |           |                             |                                  |   |  |
| Watt IR / Finnish          | 3260w / 3600w | Prepa      | ared For: |                             |                                  | ® |  |
| Designed By:<br>SuperSauna |               |            |           |                             | <b>SuperSauna</b> <sup>®</sup>   |   |  |
|                            |               | SIZE<br>A3 |           | OUTSIDE SIZE<br>DESCRIPTION | 210x110x190<br>Combi 210 Valero+ |   |  |
|                            |               |            |           | ·                           |                                  |   |  |