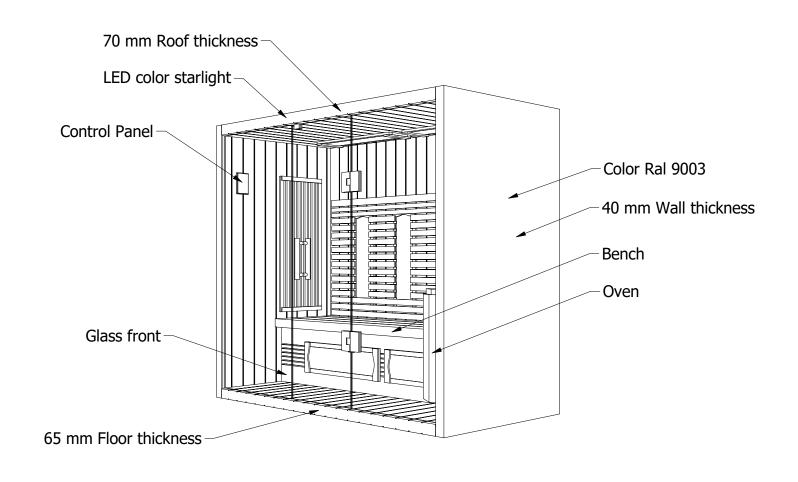

- o 230v cable entrance for oven
- 230v cable from the roof
- 1. Infraheat Intense 9 pcs.
- 2. Infraheat Carbon XL 2 pcs.

| Socket IR / Finnish        | 230v / 230v   | Proje      | ect Name: | Combi Sauna                 |                                  |   |  |
|----------------------------|---------------|------------|-----------|-----------------------------|----------------------------------|---|--|
| Ampere IR / Finnish        | 16a / 16a     |            |           |                             |                                  |   |  |
| Watt IR / Finnish          | 3260w / 3600w | Prepa      | ared For: |                             |                                  | ® |  |
| Designed By:<br>SuperSauna |               |            |           |                             | <b>SuperSauna</b> <sup>®</sup>   |   |  |
|                            |               | SIZE<br>A3 |           | OUTSIDE SIZE<br>DESCRIPTION | 210x110x190<br>Combi 210 Valero+ |   |  |
|                            |               |            |           | ·                           |                                  |   |  |