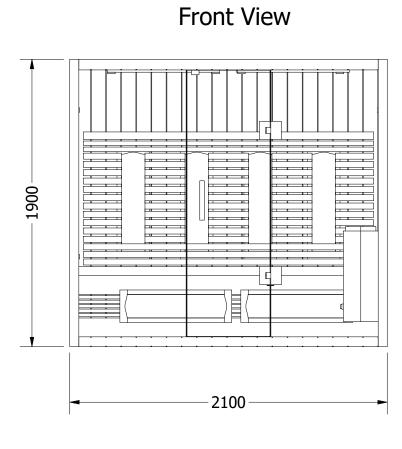

- o 230v cable entrance for oven
- 230v cable from the roof
- 1. Infraheat Intense 9 pcs.
- 2. Infraheat Carbon XL 2 pcs.

| Socket IR / Finnish        | 230v / 230v   | Proje      | ect Name: | Combi Sauna                 |                                  |   |  |
|----------------------------|---------------|------------|-----------|-----------------------------|----------------------------------|---|--|
| Ampere IR / Finnish        | 16a / 16a     |            |           |                             |                                  |   |  |
| Watt IR / Finnish          | 3260w / 3600w | Prepa      | ared For: |                             |                                  | ® |  |
| Designed By:<br>SuperSauna |               |            |           |                             | <b>SuperSauna</b> <sup>®</sup>   |   |  |
|                            |               | SIZE<br>A3 |           | OUTSIDE SIZE<br>DESCRIPTION | 210x110x190<br>Combi 210 Valero+ |   |  |
|                            |               |            |           | ·                           |                                  |   |  |