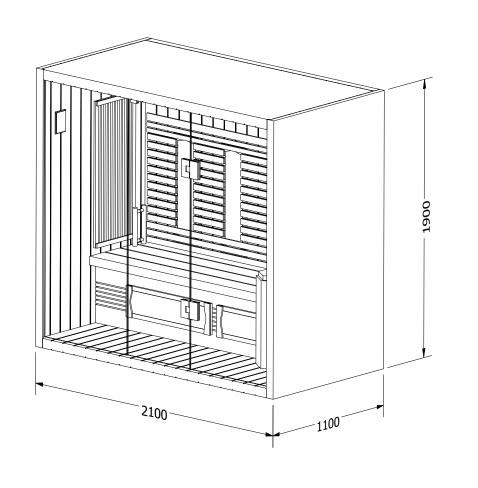

- o 230v cable entrance for oven
- 230v cable from the roof
- 1. Infraheat Intense 9 pcs.
- 2. Infraheat Carbon XL 2 pcs.

| Socket IR / Finnish        | 230v / 230v   | Proje      | ect Name: | Combi Sauna                 |                                  |   |  |
|----------------------------|---------------|------------|-----------|-----------------------------|----------------------------------|---|--|
| Ampere IR / Finnish        | 16a / 16a     |            |           |                             |                                  |   |  |
| Watt IR / Finnish          | 3260w / 3600w | Prepa      | ared For: |                             |                                  | ® |  |
| Designed By:<br>SuperSauna |               |            |           |                             | <b>SuperSauna</b> <sup>®</sup>   |   |  |
|                            |               | SIZE<br>A3 |           | OUTSIDE SIZE<br>DESCRIPTION | 210x110x190<br>Combi 210 Valero+ |   |  |
|                            |               |            |           | ·                           |                                  |   |  |