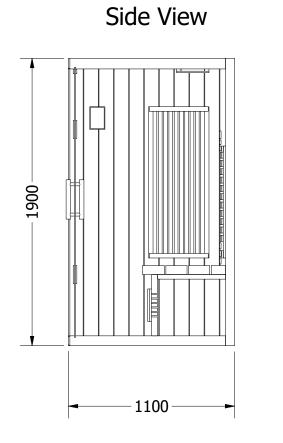

- o 230v cable entrance for oven
- 230v cable from the roof
- 1. Infraheat Intense 9 pcs.
- 2. Infraheat Carbon XL 2 pcs.

| Socket IR / Finnish        | 230v / 230v   | Proje      | ect Name: | Combi Sauna                 |                                  |   |  |
|----------------------------|---------------|------------|-----------|-----------------------------|----------------------------------|---|--|
| Ampere IR / Finnish        | 16a / 16a     |            |           |                             |                                  |   |  |
| Watt IR / Finnish          | 3260w / 3600w | Prepa      | ared For: |                             |                                  | ® |  |
| Designed By:<br>SuperSauna |               |            |           |                             | <b>SuperSauna</b> <sup>®</sup>   |   |  |
|                            |               | SIZE<br>A3 |           | OUTSIDE SIZE<br>DESCRIPTION | 210x110x190<br>Combi 210 Valero+ |   |  |
|                            |               |            |           | ·                           |                                  |   |  |